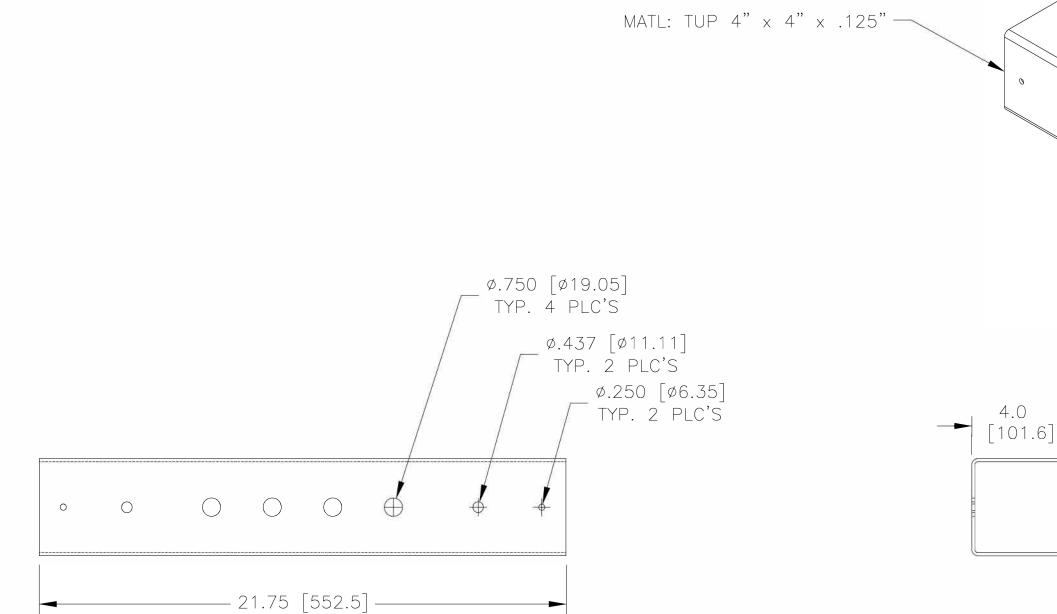

0

 $\mathcal{O}$ 

 $\emptyset$ 

 $\mathcal{O}$ 

0

| THIS DOCUMENT CONTAINS PROPRIETAR' NO DISCLOSURE, REPRODUCTION, OR USE OF ANY PART THEREOF MAY |                               | DRAWN BY: ACG | DATE: 03/22/11 | FM-MTF1598                          |  |  |  |
|------------------------------------------------------------------------------------------------|-------------------------------|---------------|----------------|-------------------------------------|--|--|--|
| BE MADE EXCEPT BY WRITTEN PERMISSION.                                                          |                               | CHECKED BY:   | SHEET:         | DESCRIPTION:                        |  |  |  |
| ALL DIMENSIONS ARE IN INCHES TOLERANCES UNLESS OTHERWISE                                       |                               | CC            | 1 OF 1         | PVC ROOF SLEEPER FOR 4 RUNS OF COAX |  |  |  |
|                                                                                                |                               | REVISION:     | SC Æ:          | Drawin g Type:                      |  |  |  |
|                                                                                                | ANGLES ±2°<br>FRACTIONS ±1/32 |               | NTS            | Assembly Drawing                    |  |  |  |
| .XX = ±.010                                                                                    |                               | Λ             | MATERIAL:      |                                     |  |  |  |

## NOTES:

1. ALL METRIC DIMENSIONS ARE IN BRACKETS.

PVC PLASTIC FINISH: NONE